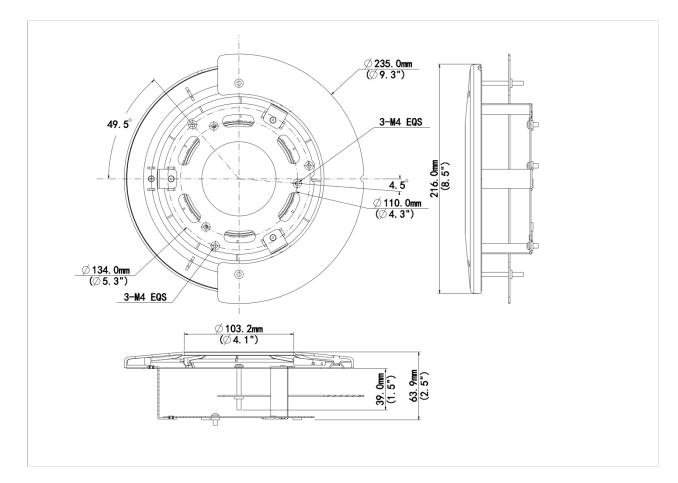

#### Dimensions

### Specifications

| Model              | TR-FM152-A-IN                                     |
|--------------------|---------------------------------------------------|
| Bracket            |                                                   |
| Application        | Indoor, indoor fixed dome in-ceiling installation |
| Bracket Dimensions | Φ235mmx63mm(Φ9.3" x2.5")                          |
|                    | In-ceiling hole: Φ216mm(Φ8.5")                    |
| Bracket Weight     | 0.49kg(1.1lb)                                     |
| Bracket Material   | Sheet metal and ABS                               |