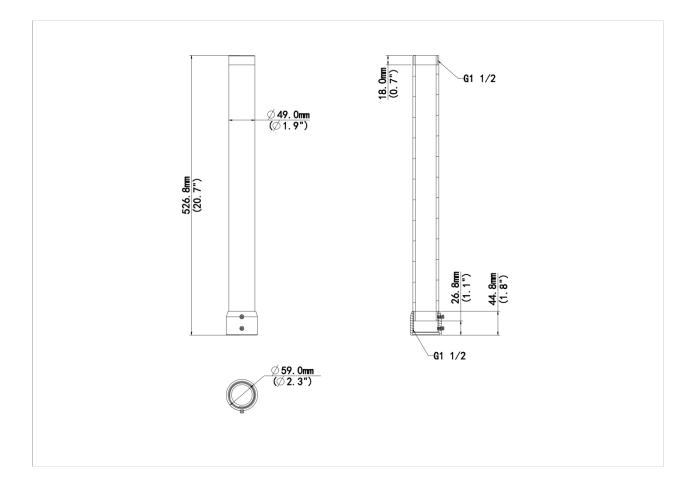

### Dimensions

## Specifications

| Model              | TR-SE45-A-IN                                     |
|--------------------|--------------------------------------------------|
| Bracket            |                                                  |
| Application        | Indoor or outdoor, PTZ dome pendant installation |
| Bracket Dimensions | Φ59mmx526mm(Φ2.3"x20.7")                         |
| Bracket Weight     | 0.93kg(2.1lb)                                    |
| Bracket Material   | Aluminum alloy                                   |