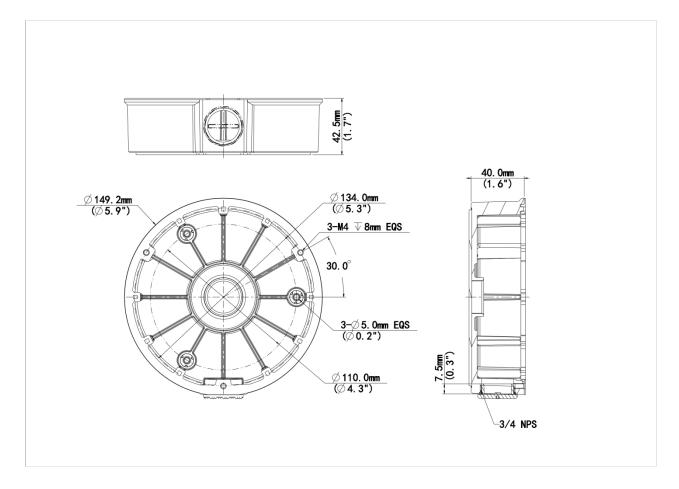

### Dimensions

## Specifications

| Bracket            | Description                       |
|--------------------|-----------------------------------|
| Application        | Wall installation for 8MP fisheye |
| Bracket Dimensions | Φ149.2mm*40mm (5.87" x1.57")      |
| Bracket Weight     | 0.31kg(0.68lb)                    |
| Bracket Material   | Aluminum alloy                    |