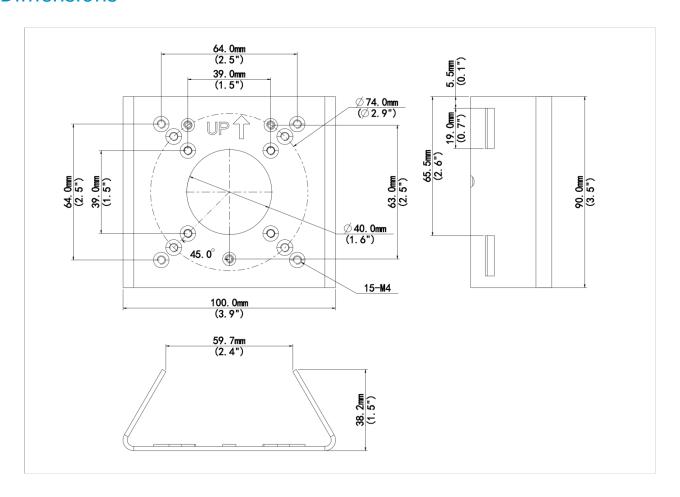

P06-B-IN



## Specifications

| Model              | TR-UP06-B-IN                                                                     |
|--------------------|----------------------------------------------------------------------------------|
| Bracket            |                                                                                  |
| Application        | Outdoor, pole or rail installation for bullet camera of IPC22X and IPC24X series |
| Bracket Dimensions | 99mmx90mmx38mm (3.9"x3.5"x1.5")                                                  |
| Bracket Weight     | 0.2kg(0.44lb)                                                                    |
| Bracket Material   | Aluminum, Stainless steel                                                        |

1



#### **Dimensions**



#### Zhejiang Uniview Technologies Co., Ltd.

No. 369, Xietong Road, Xixing Sub-district, Binjiang District, Hangzhou City, 310051, Zhejiang Province, China

Email: overseasbusiness@uniview.com; globalsupport@uniview.com

http://www.uniview.com

©2023-2025 Zhejiang Uniview Technologies Co., Ltd. All rights reserved.

\*Product specifications and availability are subject to change without notice.

\*Despite our best efforts, technical or typographical errors may exist in this document. Uniview cannot be held responsible for any such errors and reserves the right to change the contents of this document without prior notice.