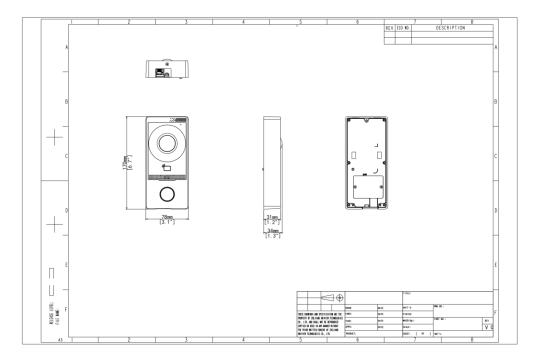

## Dimensions

## DATASHEET

|                                | Horizontal:124.3°                                                           |
|--------------------------------|-----------------------------------------------------------------------------|
| FOV                            | Vertical:67.5°                                                              |
|                                | Diagonal:147.2°                                                             |
| Power Consumption              | <10W                                                                        |
| Volume Adjustment              | Adjustable                                                                  |
| Audio Quality                  | Noise suppression, echo cancellation and AGC                                |
| Audio Input                    | 1 built-in omnidirectional microphone                                       |
| Audio Output                   | 1 built-in speaker                                                          |
| Audio Compression Standard     | PCM, G711, MP3                                                              |
| Audio Compression Bitrate      | 128Kbps                                                                     |
| Protection Level               | IP65 (Apply waterproof glue to the gap between the device and the wall. For |
| Protection Level               | more information, see the quick guide.)                                     |
| Weight                         | 0.261Kg                                                                     |
| Dimensions (L x W x H)         | 78mm×170mm×34mm                                                             |
| Mount Method                   | Wall mounted                                                                |
| Interface                      | Power *1, network port *1, WIFI, RS485, door lock interface *2, IO input *4 |
| Network                        | 100Mbps network port, supports IEEE802.3af PoE power supply                 |
| Operating Environment          | -30°C~+60°C,10%~90%, non-condensing, outdoor                                |
| Basic Business                 |                                                                             |
| WDR                            | Support DWDR                                                                |
| Button                         | 1 physical button                                                           |
| Network protocol               | TCP/IP, IPv4, HTTP, RTP, RTSP, NTP                                          |
| Specification Index            |                                                                             |
| Card Capacity                  | 2000                                                                        |
| Linked Indoor Station Capacity | 20                                                                          |
|                                |                                                                             |