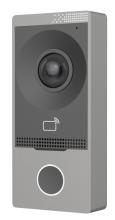

# **Villa Outdoor Station Datasheet**

#### OEU-201B-HMK-W-NB

### Overview

OEU-201B-HMK-W-NB is one of the terminal equipment of the digital building intercom system, with video intercom, security alarm, video surveillance, to provide a safe and comfortable living environment for residents. It can be used in villa residential building system.

### Features

- Front panel: Plastic composite
- Supports batch configuration
- Supports call and intercom with the connected indoor stations and Guard Live.
- Supports monitoring functions, security alarm, tamper alarm
- Supports Wi-Fi
- Built-in IC card reader