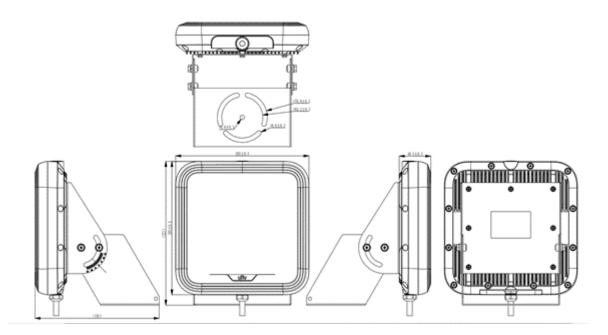

≥100km/h (-1-0)km/h<br><100km/h(-0.5-0)km/h |  |
| Trigger Consistency     | ≤±0.5m                                      |  |

1



| 10 km/h ~250km/h          |  |  |
|---------------------------|--|--|
| 18~38m                    |  |  |
| 4~8m                      |  |  |
| 2.75~5m adjustable        |  |  |
| Interface Characteristics |  |  |
| RS485                     |  |  |
| DC9~12V 0.3A              |  |  |
| General Features          |  |  |
| 0.45kg                    |  |  |
| 6°×6°                     |  |  |
| 24.15GHz±45MHz            |  |  |
| ≤2W                       |  |  |
| -40°C~70°C                |  |  |
| 0-95%RH                   |  |  |
| IP66                      |  |  |
|                           |  |  |
|                           |  |  |

## **Dimensions**





### Ordering Info

| Product Model | Config | Description                                                                                                        |
|---------------|--------|--------------------------------------------------------------------------------------------------------------------|
| RD106         | A-1-OS | ITS Multi-target tracking and speed measurement radar(Single lane), With bracket, Can be powered by the camera 12V |

#### Zhejiang Uniview Technologies Co., Ltd.

No. 369, Xietong Road, Xixing Sub-district, Binjiang District, Hangzhou City, 310051, Zhejiang Province, China (Zhejiang) Pilot Free Trade Zone, China

Email: overseasbusiness@uniview.com; globalsupport@uniview.com

http://www.uniview.com

©2024-2025 Zhejiang Uniview Technologies Co., Ltd. All rig