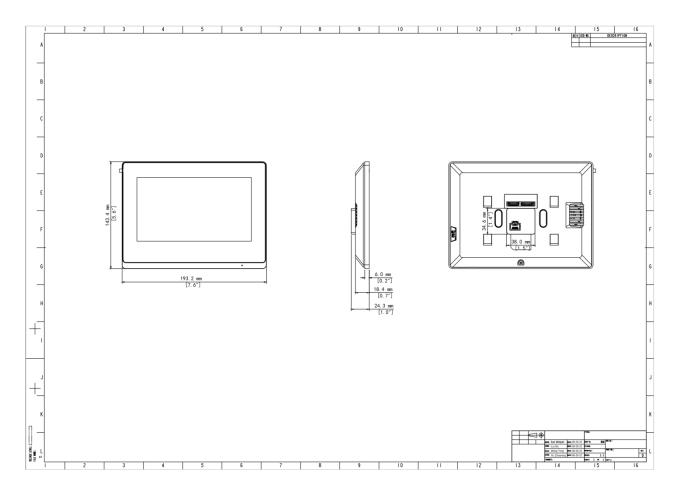

## **Dimensions**

1

| Screen                     | 7-inch ultra-thin TFT LCD screen                                              |
|----------------------------|-------------------------------------------------------------------------------|
| Screen Resolution          | 1024×600                                                                      |
| Operation System           | Linux                                                                         |
| Audio Quality              | Noise suppression, echo cancellation and AGC                                  |
| Audio Input                | 1 built-in omnidirectional microphone                                         |
| Audio Output               | 1 built-in speaker                                                            |
| Audio Compression Standard | MP3 G711                                                                      |
| Audio Compression Bitrate  | 128Kbps                                                                       |
| Interface                  | Power*1, network*1, Wi-Fi*1, RS485*1, IO output*2, IO input*8, TF card slot*1 |
| Network                    | 100Mbps network port, supports IEEE802.3af PoE power supply                   |
| Weight                     | 377g                                                                          |
| Dimensions (L x W x H)     | 193.2mm×143.4mm×24.3mm                                                        |
| Operating Environment      | -10°C to +55°C, 10% to 90%, non-condensing, indoor                            |
| Basic Business             |                                                                               |
| Protocol                   | UNV private protocol                                                          |