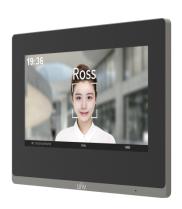

### Overview

OEI-371S-H-W indoor station is one of the terminals in the digital building intercom system, with functions of video intercom, security alarm, network camera monitoring, etc., providing a safe and comfortable living environment for residents. It can be widely used in building systems such as smart communities, villas, and office parks

#### Features

- Rugged ABS casing and glass panel.
- 1024\*600 HD touch screen.
- Batch configuration transfer.
- Remote opening of linked door stations, one-key opening.
- Network camera monitoring, security alarm.