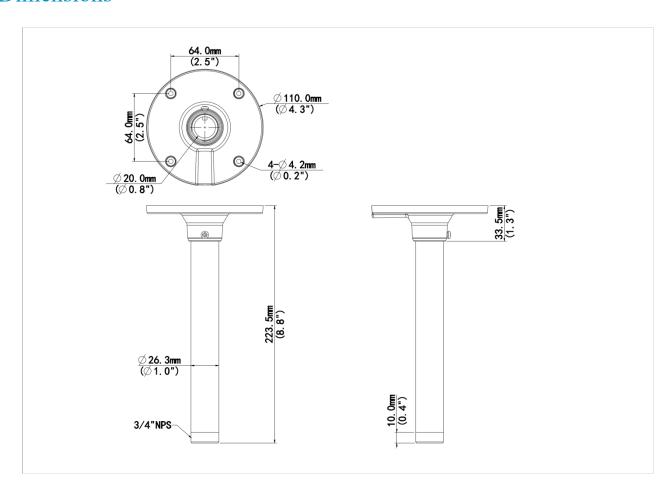

### **Dimensions**

## Specifications

| Model              | TR-CM24-IN                                  |
|--------------------|---------------------------------------------|
| Bracket            |                                             |
| Application        | Pendant mount for IPC323X Series fixed dome |
| Bracket Dimensions | Ф110mm*223.5mm (4.33" x8.80")               |
| Bracket Weight     | 0.25kg(0.55lb)                              |
| Bracket Material   | Aluminum alloy                              |