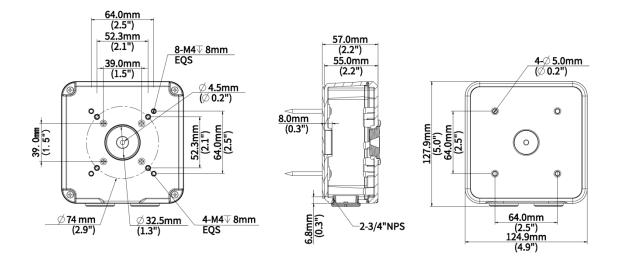

#### Dimensions

#### Specifications

| Model              | TR-JB07-D-IN-V2                                                                                                      |
|--------------------|----------------------------------------------------------------------------------------------------------------------|
| Bracket            |                                                                                                                      |
| Application        | Outdoor or indoor cable junction box for IPC23XX/222X/2AX/2K2X/2B1X, IPC74X and IPC252/26X series(Extra back outlet) |
| Bracket Dimensions | 124.9 mm × 127.9 mm × 57.0 mm (4.9" × 5.0" × 2.2")                                                                   |
| Bracket Weight     | 0.58 kg (1.29 lb)                                                                                                    |
| Bracket Material   | Aluminum alloy                                                                                                       |