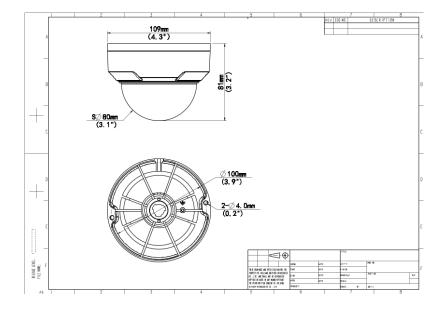

0\*1080) @30/25fps
- Ultra 265, H.265, H.264, MJPEG
- Intelligent perimeter protection, include cross line, intrusion, enter area, leave area detection
- Based on target classification, smart intrusion prevention significantly reduce false alarm caused by leaves, birds and lights etc., accurately focus on human and, Motor vehicle and Non-Motor Vehicle
- Intelligent
- Intelligent People Flow Counting and Crowd Density Monitoring
- LightHunter technology ensures ultra-high image quality in low illumination environment
- 120dB true WDR technology enables clear image in strong light scene
- Support 9:16 Corridor Mode

# UNV

- Alarm:1 in/1 out, Audio: 1 in/1 out
- Smart IR, up to 30m (98ft) IR distance
- Supports 512 G Micro SD card
- IK10 vandal resistant and IP67 protection

### Dimensions



#### Accessories





### DATASHEET





#### Zhejiang Uniview Technologies Co., Ltd.

No. 369, Xietong Road, Xixing Sub-district, Binjiang District, Hangzhou City, 310051, Zhejiang Province, China (Zhejiang) Pilot Free Trade Zone, China

Email: overseasbusiness@uniview.com; globalsupport@uniview.com

http://www.uniview.com

©2023-2024 Zhejiang Uniview Technologies Co., Ltd. All rights reserved.

\*Product specifications and availability are subject to change without notice.

\*Despite our best efforts, technical or typographical errors may exist in this document. Uniview cannot be held responsible for any such errors and reserves the right to change the contents of this document without prior notice.