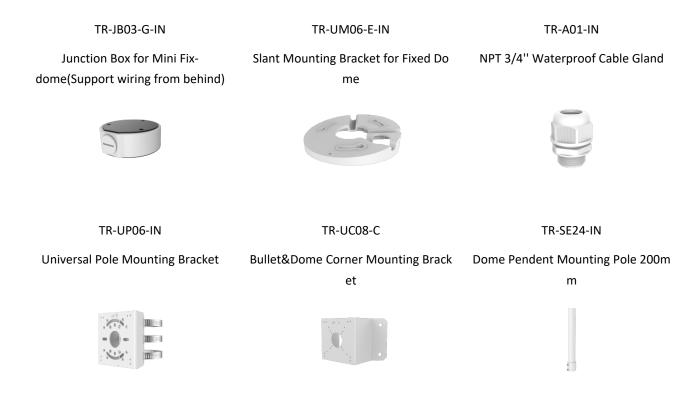

Ultra 265, H.265, H.264, MJPEG
- Intelligent perimeter protection, include cross line, intrusion, enter area, leave area detection
- Based on target classification, smart intrusion prevention significantly reduce false alarm caused by leaves, birds and lights etc., accurately focus on human and, Motor vehicle and Non-Motor Vehicle
- Intelligent
- Intelligent People Flow Counting and Crowd Density Monitoring
- LightHunter technology ensures ultra-high image quality in low illumination environment
- 120dB true WDR technology enables clear image in strong light scene
- Support 9:16 Corridor Mode

# UNV

- Alarm:1 in/1 out, Audio: 1 in/1 out
- Smart IR, up to 30m (98ft) IR distance
- Supports 512 G Micro SD card
- IK10 vandal resistant and IP67 protection

### Dimensions



#### Accessories





### DATASHEET





#### Zhejiang Uniview Technologies Co., Ltd.

No. 369, Xietong Road, Xixing Sub-district, Binjiang District, Hangzhou City, 310051, Zhejiang Province, China (Zhejiang) Pilot Free Trade Zone, China

Email: overseasbusiness@uniview.com; globalsupport@uniview.com

http://www.uniview.com

©2023-2024 Zhejiang Uniview Technologies Co., Ltd. All rights reserved.

\*Product specifications and availability are subject to change without notice.

\*Despite our best efforts, technical or typographical errors may exist in this document. Uniview cannot be held responsible for any such errors and reserves the right to change the contents of this document without prior notice.