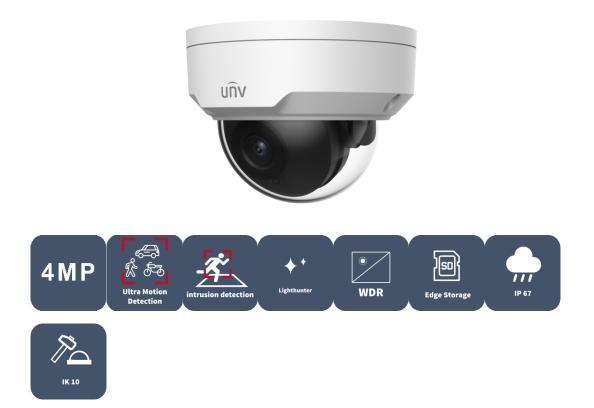

### 4MP HD Intelligent LightHunter IR Fixed Dome Network Camera

### IPC324SB-DF28(40)K-I0

### Features

- High quality image with 4MP, 1/3"CMOS sensor
- 4MP (2688\*1520)@ 30/25fps; 4MP (2560\*1440)@ 30/25fps; 3MP (2304\*1296) @ 30/25fps; 2MP (1920\*1080) @30/25fps
- Ultra 265, H.265, H.264, MJPEG
- Intelligent perimeter protection, include cross line, intrusion, enter area, leave area detection
- Based on target classification, smart intrusion prevention significantly reduce false alarm caused by leaves, birds and lights etc., accurately focus on human and, Motor vehicle and Non-Motor Vehicle
- Intelligent
- Intelligent People Flow Counting and Crowd Density Monitoring
- LightHunter technology ensures ultra-high image quality in low illumination environment
- 120dB true WDR technology enables clear image in strong light scene
- Support 9:16 Corridor Mode

# UNV

- Alarm:1 in/1 out, Audio: 1 in/1 out
- Smart IR, up to 30m (98ft) IR distance
- Supports 512 G Micro SD card
- IK10 vandal resistant and IP67 protection