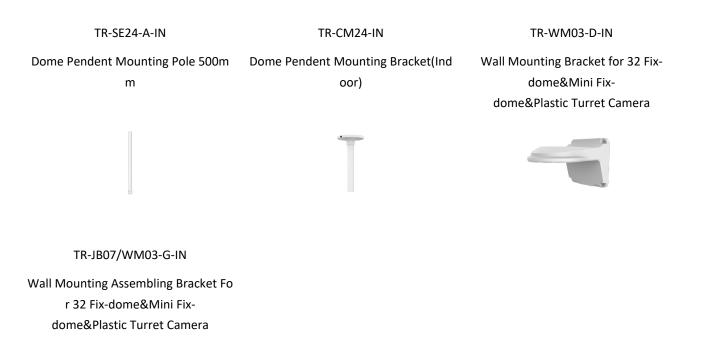

H.264, MJPEG
- Intelligent perimeter protection, include cross line, intrusion, enter area, leave area detection
- Based on target classification, smart intrusion prevention significantly reduce false alarm caused by leaves, birds and lights etc., accurately focus on human and, Motor vehicle and Non-Motor Vehicle
- Intelligent
- Intelligent People Flow Counting and Crowd Density Monitoring
- LightHunter technology ensures ultra-high image quality in low illumination environment
- 120dB true WDR technology enables clear image in strong light scene
- Support 9:16 Corridor Mode

# UNV

- Alarm:1 in/1 out, Audio: 1 in/1 out
- Smart IR, up to 30m (98ft) IR distance
- Supports 512 G Micro SD card
- IK10 vandal resistant and IP67 protection

### Dimensions



#### Accessories





### DATASHEET





#### Zhejiang Uniview Technologies Co., Ltd.

No. 369, Xietong Road, Xixing Sub-district, Binjiang District, Hangzhou City, 310051, Zhejiang Province, China (Zhejiang) Pilot Free Trade Zone, China

Email: overseasbusiness@uniview.com; globalsupport@uniview.com

http://www.uniview.com

©2023-2024 Zhejiang Uniview Technologies Co., Ltd. All rights reserved.

\*Product specifications and availability are subject to change without notice.

\*Despite our best efforts, technical or typographical errors may exist in this document. Uniview cannot be held responsible for any such errors and reserves the right to change the contents of this document without prior notice.