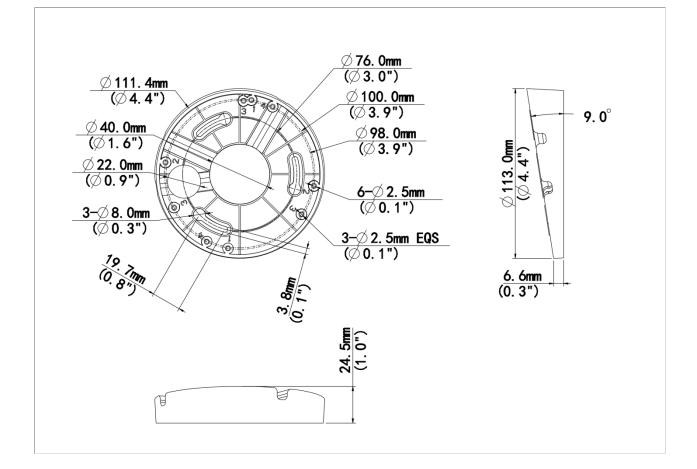

# UNV

### Slant Mounting Bracket for Fixed Dome

#### TR-UM06-E-IN



### Specifications

| Model              | TR-UM06-E-IN                                        |
|--------------------|-----------------------------------------------------|
| Bracket            |                                                     |
| Application        | Indoor, incline installation for IPC32XS/E/L series |
| Bracket Dimensions | Ø109.6*24.2mm                                       |
| Bracket Weight     | 0.04kg(0.1lb)                                       |
| Bearable Load      | 1.5kg(3.3lb)                                        |
| Bracket Material   | Plastic                                             |

## UNV

#### Dimensions



#### Zhejiang Uniview Technologies Co., Ltd.

No. 369, Xietong Road, Xixing Sub-district, Binjiang District, Hangzhou City, 310051, Zhejiang Province, China

Email: overseasbusiness@uniview.com; globalsupport@uniview.com

http://www.uniview.com

©2023-2025 Zhejiang Uniview Technologies Co., Ltd. All rights reserved.

\*Product specifications and availability are subject to change without notice.

\*Despite our best efforts, technical or typographical errors may exist in this document. Uniview cannot be held responsible for any such errors and reserves the right to change the contents of this document without prior notice.