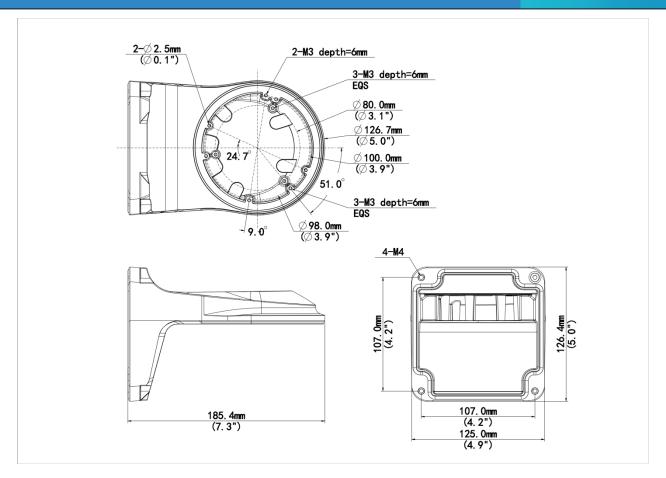

## Dimensions

Aggregate product size diagram using "main model" as an example

1

# Specifications

| Model              | TR-WM03-D-IN                             |
|--------------------|------------------------------------------|
| Bracket            |                                          |
| Application        | Wall installation for IPC32XS/E/L series |
| Bracket Dimensions | 126mmx127mmx183mm (4.96" x5" x7.20")     |
| Bracket Weight     | 0.52kg(1.15lb)                           |
| Bracket Material   | Aluminum alloy                           |