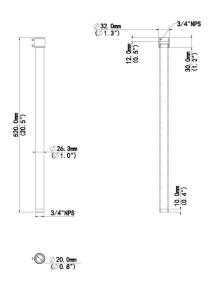

## TR-SE24-A-IN

| Bracket            | Description                                        |
|--------------------|----------------------------------------------------|
| Application        | Indoor or outdoor, Fixed Dome Pendant Installation |
| Bracket Dimensions | Φ32mmx520mm(Φ1.26" x20.47" )                       |
| Bracket Weight     | 0.35kg(0.77lb)                                     |
| Bracket Material   | Aluminum alloy                                     |

## **Dimensions**

1