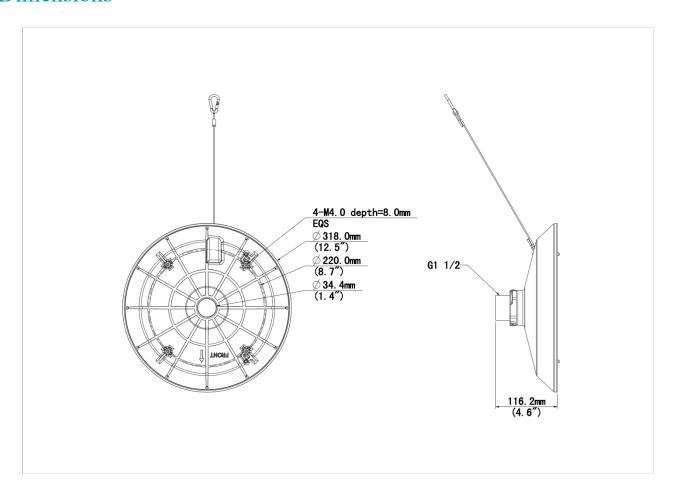

### **Dimensions**

# Specifications

| Model              | TR-UF45-K-IN                                                             |
|--------------------|--------------------------------------------------------------------------|
| Bracket            |                                                                          |
| Application        | Indoor or outdoor, Multi-sensor VF dome camera pendant mount& wall mount |
| Bracket Dimensions | Ø 318 x 116 mm (Ø 12.5" x 4.6") (Ø x H)                                  |
| Bracket Weight     | 1.3kg(2.9lb)                                                             |
| Bracket Material   | Aluminum alloy                                                           |