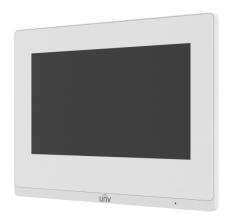

# **Indoor Station**

### OEI-372S-H-W-Z

#### Features

- Rugged ABS casing and glass panel.
- 1024\*600 HD touch screen.
- Batch configuration transfer.
- Remote opening of linked door stations, one-key opening.
- Network camera monitoring, security alarm.