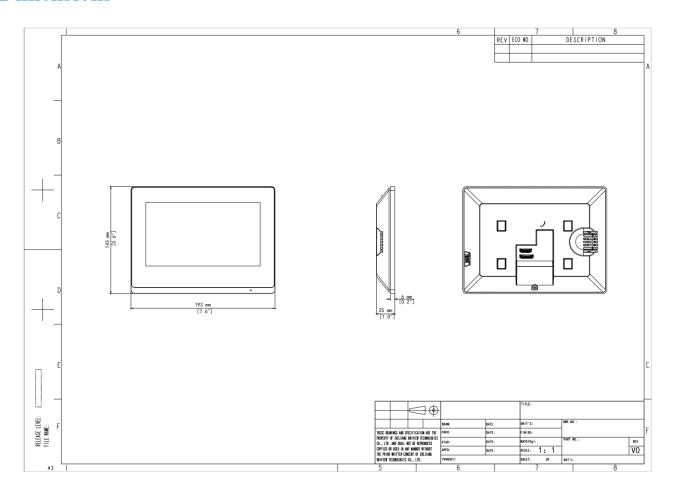

## **Dimensions**

1

| Screen                     | 7-inch ultra-thin TFT LCD screen                                     |
|----------------------------|----------------------------------------------------------------------|
| Screen Resolution          | 1024×600                                                             |
| Operation System           | Linux                                                                |
| Audio Quality              | Noise suppression,echo cancellation and AGC                          |
| Audio Input                | 1 built-in omnidirectional microphone                                |
| Audio Output               | 1 built-in speaker                                                   |
| Audio Compression Standard | MP3 G711                                                             |
| Audio Compression Bitrate  | 128Kbps                                                              |
| Interface                  | Power*1, network*1, RS485*1, IO output*2, IO input*8, TF card slot*1 |
| Network                    | 100Mbps network port, supports IEEE802.3af PoE power supply,WIFI     |
| Weight                     | 360g                                                                 |
| Dimensions (L x W x H)     | 193mm×143mm×25mm                                                     |
| Operating Environment      | -10°C to +55°C, 10% to 90%, non-condensing, indoor                   |
| Basic Business             |                                                                      |
| Protocol                   | UNV private protocol                                                 |