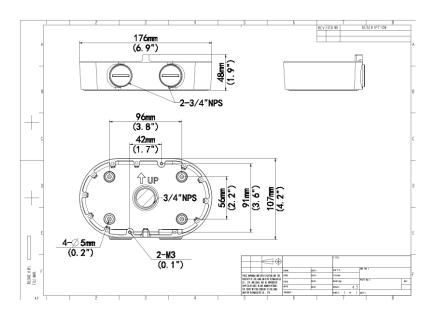

## **Dual-channel Dome Junction Box**

## TR-JB08



## **Dimensions**



## Zhejiang Uniview Technologies Co., Ltd.

No. 369, Xietong Road, Xixing Sub-district, Binjiang District, Hangzhou City, 310051, Zhejiang Province, China

Email: overseasbusiness@uniview.com; globalsupport@uniview.com

http://www.uniview.com

©2024 Zhejiang Uniview Technologies Co., Ltd. All rights reserved.

\*Product specifications and availability are subject to change without notice.

\*Despite our best efforts, technical or typographical errors may exist in this document. Uniview cannot be held responsible for any such errors and reserves the right to change the contents of this document without prior notice.

1