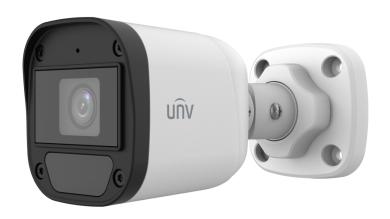

## 2MP Fixed IR Bullet Analog Camera

### UAC-B112-AF28(40)

### Overview

UAC-B112-AF28(40) is a 2MP fixed IR bullet analog camera with a high-performance 1/3-inch CMOS sensor and 3D noise reduction technology. It supports TVI/AHD/CVI/CVBS, which effectively enhances product adaptability and diversity of networking solutions. With SYV-75-3 or other coaxial cable types, the camera can achieve low-cost, long-distance, and anti-interference mega-pixel HD video transmission without time delay. It supports IR-cut filter with auto-switch (ICR) and provides color images at daytime and black/white images at night. The camera also supports audio input and synchronous transmission of audio and video.