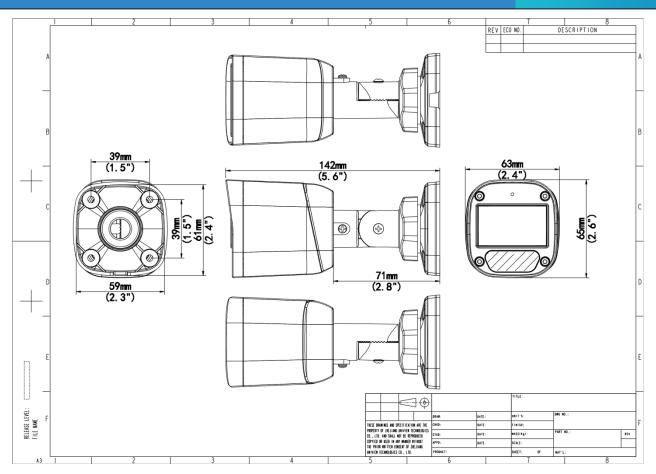

## **Dimensions**

Aggregate product size diagram using "main model" as an example