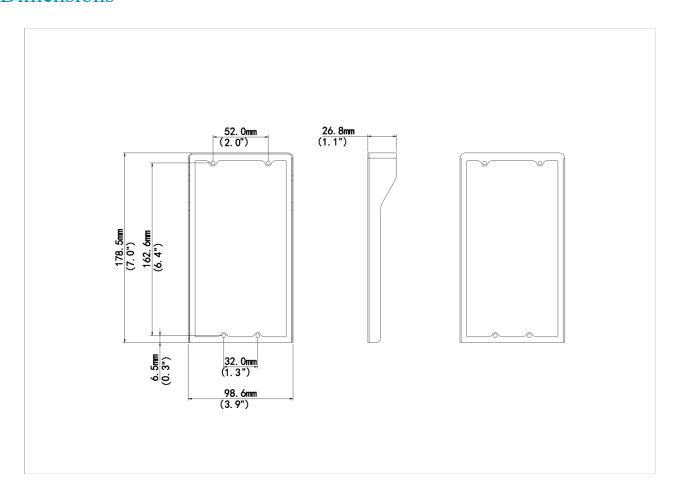

# **Dimensions**

# **Specifications**

| Model                  | EP-CS202                  |
|------------------------|---------------------------|
| Hardware Specification |                           |
| Material               | Metal                     |
| Dimensions (L x W x H) | 98.6mm x 26.8mm x 178.5mm |
| Mount Method           | Wall mount                |
| Weight                 | 84.4g                     |
| Specification Index    |                           |
| Application Scenario   | Indoor, outdoor           |