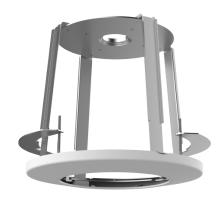

## **Specifications**

| Model              | TR-FM222                                         |
|--------------------|--------------------------------------------------|
| Bracket            |                                                  |
| Bracket Dimensions | Ф 280 mm x 228 mm                                |
|                    | In-ceiling hole: Φ 237 mm                        |
| Bracket Weight     | 1.3 kg                                           |
| Bracket Material   | Sheet metal and PC                               |
| Application        | IPC6634S-X33-VF PTZ dome in-ceiling installation |