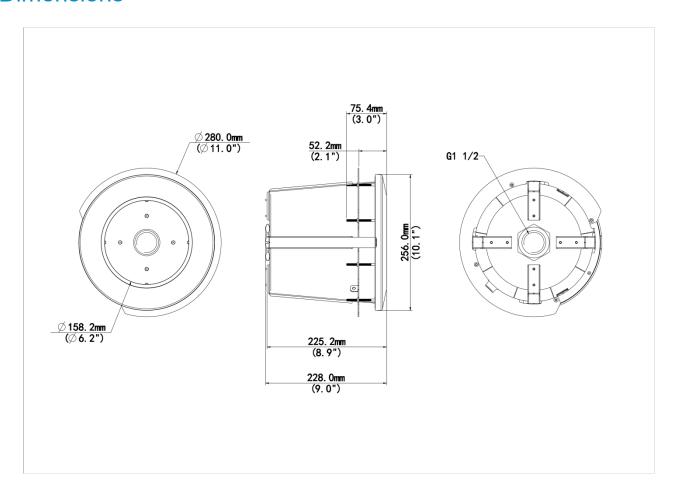

#### **Dimensions**

## **Specifications**

| Model              | TR-FM222                                         |
|--------------------|--------------------------------------------------|
| Bracket            |                                                  |
| Bracket Dimensions | Ф 280 mm x 228 mm                                |
|                    | In-ceiling hole: Φ 237 mm                        |
| Bracket Weight     | 1.3 kg                                           |
| Bracket Material   | Sheet metal and PC                               |
| Application        | IPC6634S-X33-VF PTZ dome in-ceiling installation |