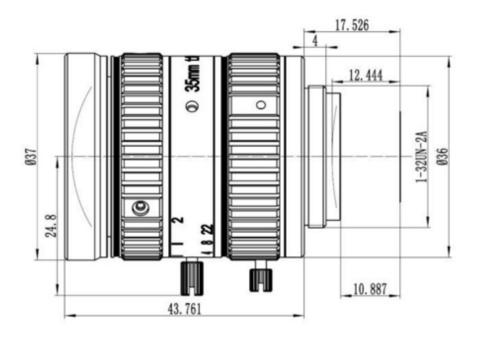

#### **Dimensions**

## **Specifications**

| Model                 | LENS-C3516-12M@A-OS       |  |  |
|-----------------------|---------------------------|--|--|
| 镜头参数                  |                           |  |  |
| Focal length          | 35mm, fixed focal length  |  |  |
| Mount                 | C-mount                   |  |  |
| Image size            | 1.1"                      |  |  |
| Aperture              | F1.4, manual iris control |  |  |
| Focus                 | Manual focus control      |  |  |
| FOV                   | 28.9°*26.65°*16.3°        |  |  |
| Specifications        |                           |  |  |
| Dimensions            | Ф37mmx43.76mm             |  |  |
| Hardware              |                           |  |  |
| Operating temperature | -30°C to +70°C            |  |  |
| General Features      |                           |  |  |
| Weight                | 126.5g                    |  |  |