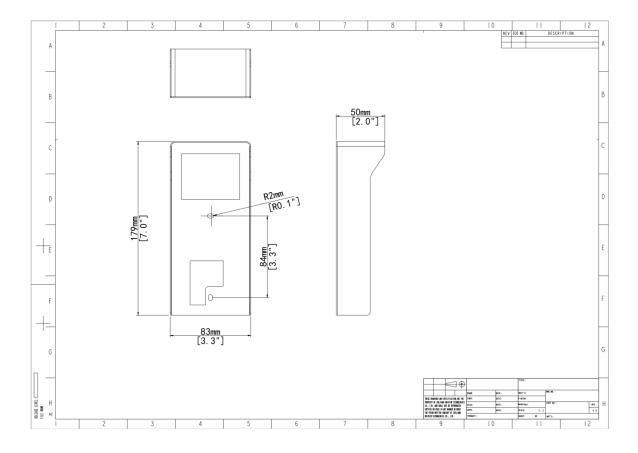

### Specifications

| Model                  | EP-CS201                                        |
|------------------------|-------------------------------------------------|
| Hardware Specification |                                                 |
| Material               | Sheet metal                                     |
| Dimensions (L x W x H) | 179mm*83mm*50mm                                 |
| Mount                  | Wall mount                                      |
| Weight                 | 303.9g (with package), 213.8g (without package) |
| Operating Environment  | Outdoor                                         |

#### Dimensions