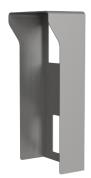

#### Overview

EP-CS201 is a sunshield for the villa door station.

#### Features

• Compatible with OEU-201B-HMK-W, OEU-201B-HMK-W-NB, OEU-201S-HMK-W, and OEU-201S-HMK-W-NB villa door stations.