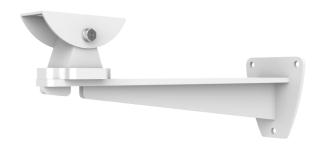

# TR-WM06-I-IN Housing Wall Mount Bracket

## **Specifications**

| Model              | TR-WM06-I-IN                                             |
|--------------------|----------------------------------------------------------|
| Bracket            |                                                          |
| Application        | Indoor/Outdoor, wall installation for box camera housing |
| Application Range  | 28/29 Series Housing                                     |
| Bracket Dimensions | 139mm*88mm*373mm (5.5"x3.4"x14.7")                       |
| Bracket Weight     | 0.8kg(1.76lb)                                            |
| Bracket Material   | Aluminum alloy                                           |
| Adjustable Range   | Horizontal: 360°; Vertical: -45°~0°                      |