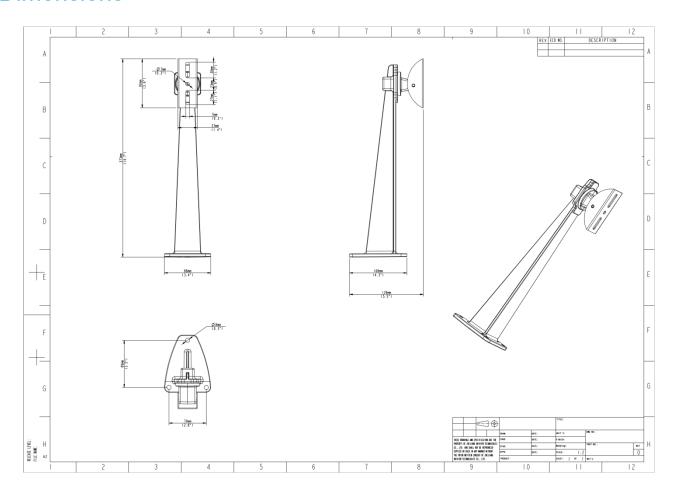

#### **Dimensions**

## **Specifications**

| Model              | TR-WM06-I-IN                                             |
|--------------------|----------------------------------------------------------|
| Bracket            |                                                          |
| Application        | Indoor/Outdoor, wall installation for box camera housing |
| Application Range  | 28/29 Series Housing                                     |
| Bracket Dimensions | 139mm*88mm*373mm (5.5"x3.4"x14.7")                       |
| Bracket Weight     | 0.8kg(1.76lb)                                            |
| Bracket Material   | Aluminum alloy                                           |
| Adjustable Range   | Horizontal: 360°; Vertical: -45°~0°                      |