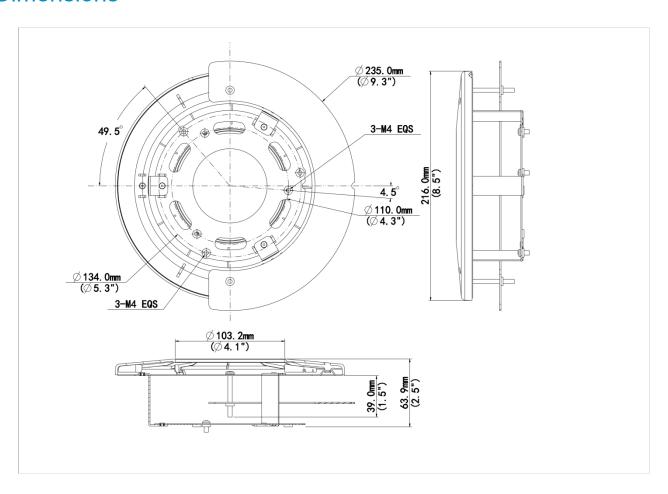

#### **Dimensions**

## **Specifications**

| Model              | TR-FM152-A-IN                                     |
|--------------------|---------------------------------------------------|
| Bracket            |                                                   |
| Application        | Indoor, indoor fixed dome in-ceiling installation |
| Bracket Dimensions | Ф235mmx63mm(Ф9.3" х2.5")                          |
|                    | In-ceiling hole: Φ216mm(Φ8.5")                    |
| Bracket Weight     | 0.49kg(1.11b)                                     |
| Bracket Material   | Sheet metal and ABS                               |