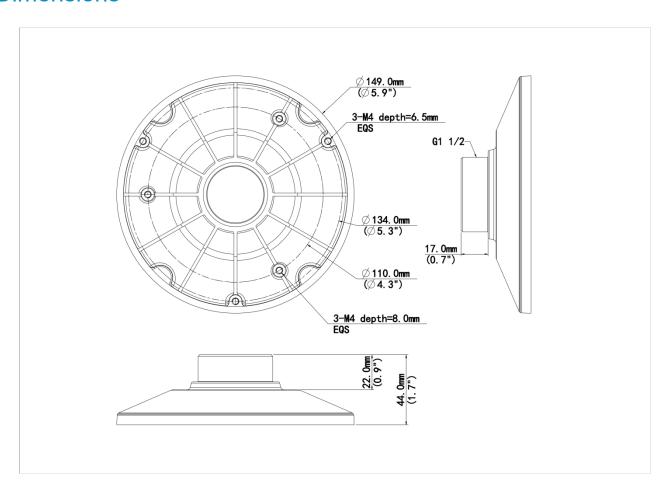

# TR-UF45-F-IN Fixed Dome Plate Mount

### TR-UF45-F-IN



## **Specifications**

| Model              | TR-UF45-F-IN                                                            |
|--------------------|-------------------------------------------------------------------------|
| Bracket            |                                                                         |
| Application        | Indoor, wall or pendant installation for Fisheye series or IPC34 Series |
| Bracket Dimensions | Φ145mmx44mm(Φ5.7" x1.7")                                                |
| Bracket Weight     | 0.21kg(0.46lb)                                                          |
| Bracket Material   | Aluminum alloy                                                          |

1



#### **Dimensions**



#### Zhejiang Uniview Technologies Co., Ltd.

No. 369, Xietong Road, Xixing Sub-district, Binjiang District, Hangzhou City, 310051, Zhejiang Province, China (Zhejiang) Pilot Free Trade Zone, China

Email: overse as business@uniview.com; global support@uniview.com

http://www.uniview.com

©2024 Zhejiang Uniview Technologies Co., Ltd. All rights reserved.

\*Product specifications and availability are subject to change without notice.

\*Despite our best efforts, technical or typographical errors may exist in this document. Uniview cannot be held responsible for any such errors and reserves the right to change the contents of this document without prior notice.