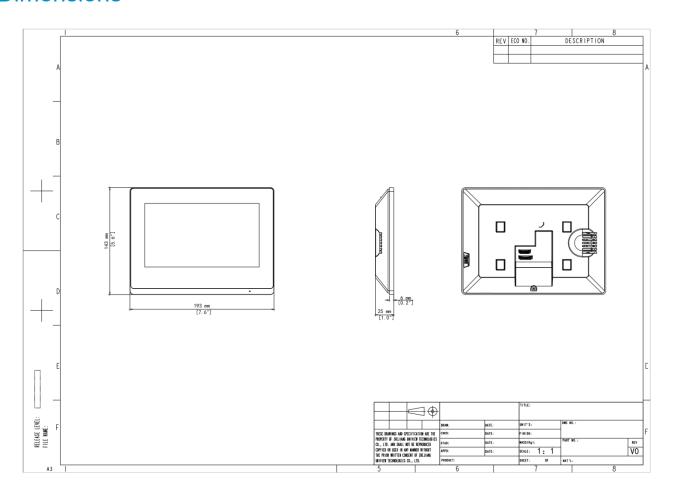

### **Dimensions**

1

| Screen                     | 7-inch ultra-thin TFT LCD screen                                     |  |
|----------------------------|----------------------------------------------------------------------|--|
| Screen Resolution          | 1024×600                                                             |  |
| Operation System           | Linux                                                                |  |
| Audio Quality              | Noise suppression,echo cancellation and AGC                          |  |
| Audio Input                | 1 built-in omnidirectional microphone                                |  |
| Audio Output               | 1 built-in speaker                                                   |  |
| Audio Compression Standard | MP3 G711                                                             |  |
| Audio Compression Bitrate  | 128Kbps                                                              |  |
| Interface                  | Power*1, network*1, RS485*1, IO output*2, IO input*8, TF card slot*1 |  |
| Network                    | 100Mbps network port, supports IEEE802.3af PoE power supply,WIFI     |  |
| Weight                     | 360g                                                                 |  |
| Dimensions (L x W x H)     | 193mm×143mm×25mm                                                     |  |
| Operating Environment      | -10°C to +55°C, 10% to 90%, non-condensing, indoor                   |  |
| Basic Business             |                                                                      |  |
| Protocol                   | UNV private protocol                                                 |  |