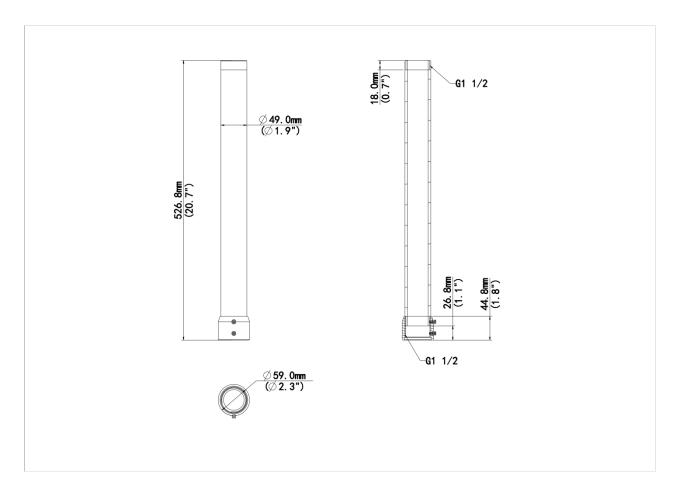

## Specifications

| Model              | TR-SE45-A-IN                                     |
|--------------------|--------------------------------------------------|
| Bracket            |                                                  |
| Application        | Indoor or outdoor, PTZ dome pendant installation |
| Bracket Dimensions | Φ59mmx526mm(Φ2.3"x20.7")                         |
| Bracket Weight     | 0.93kg(2.1lb)                                    |
| Bracket Material   | Aluminum alloy                                   |

### **Dimensions**