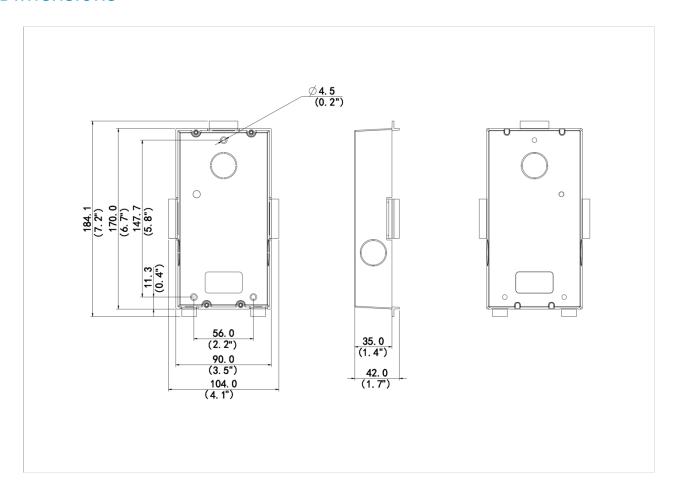

### **Dimensions**

### **Specifications**

| Model                  | EP-SZ202                 |
|------------------------|--------------------------|
| Hardware Specification |                          |
| Material               | Plastic                  |
| Dimensions (L x W x H) | 104.0mm x 42mm x 184.1mm |
| Mount Method           | Recess mount             |
| Weight                 | 78g                      |
| Specification Index    |                          |
| Application Scenario   | Indoor, outdoor          |