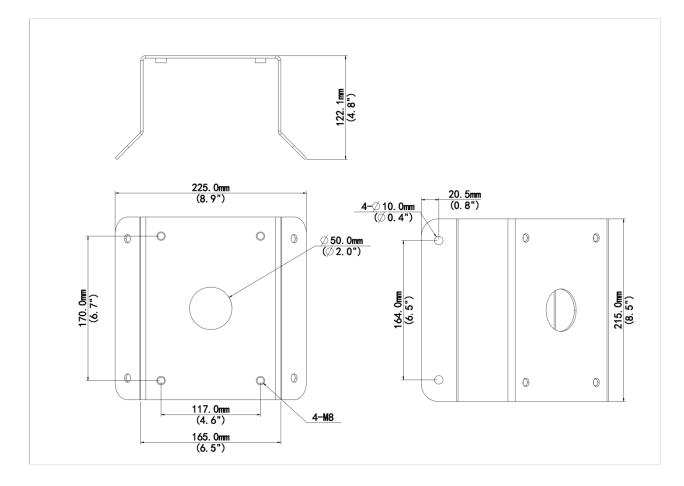

#### Dimensions

#### Specifications

| Model              | TR-UC08-A-IN                                    |
|--------------------|-------------------------------------------------|
| Bracket            |                                                 |
| Application        | Indoor or outdoor, PTZ Dome Corner installation |
| Bracket Dimensions | 215mmx210mmx122mm(8.5" x 8.3"x 4.8")            |
| Bracket Weight     | 1.87kg(4.1lb)                                   |
| Bracket Material   | steel                                           |