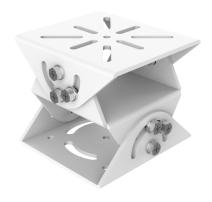

# TR-UV06-A-IN Housing Bracket

## **Specifications**

| Model              | TR-UV06-A-IN                                   |
|--------------------|------------------------------------------------|
| Bracket            |                                                |
| Application        | Outdoor, pole or rail installation for housing |
| Bracket Dimensions | 115mmx103mmx100mm (4.5"x4.1"x3.9")             |
| Bracket Weight     | 0.8kg(1.76lb)                                  |
| Bearable Load      | 20kg(44.1lb)                                   |
| Bracket Material   | Aluminum alloy                                 |
| Adjustable Range   | Horizontal: 360°; Vertical: 90°                |