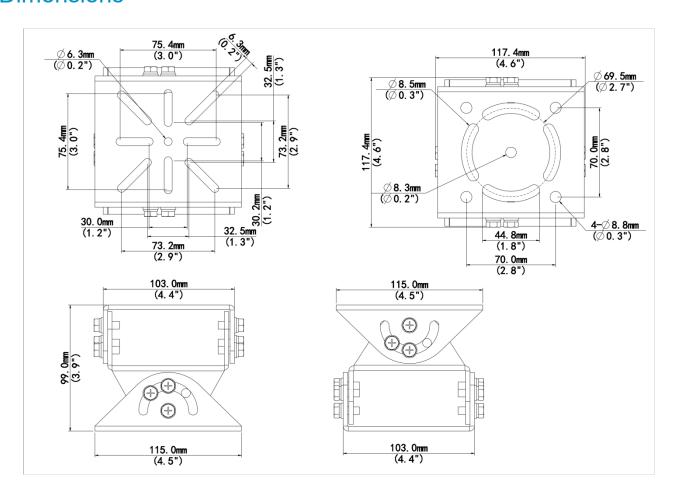

# TR-UV06-A-IN Housing Bracket

### TR-UV06-A-IN



## **Specifications**

| Model              | TR-UV06-A-IN                                   |
|--------------------|------------------------------------------------|
| Bracket            |                                                |
| Application        | Outdoor, pole or rail installation for housing |
| Bracket Dimensions | 115mmx103mmx100mm (4.5"x4.1"x3.9")             |
| Bracket Weight     | 0.8kg(1.76lb)                                  |
| Bearable Load      | 20kg(44.1lb)                                   |
| Bracket Material   | Aluminum alloy                                 |
| Adjustable Range   | Horizontal: 360°; Vertical: 90°                |

1



#### **Dimensions**



#### Zhejiang Uniview Technologies Co., Ltd.

No. 369, Xietong Road, Xixing Sub-district, Binjiang District, Hangzhou City, 310051, Zhejiang Province, China (Zhejiang) Pilot Free Trade Zone, China

Email: overseas business @uniview.com; global support @uniview.com

http://www.uniview.com

©2023-2024 Zhejiang Uniview Technologies Co., Ltd. All rights reserved.

\*Product specifications and availability are subject to change without notice.

\*Despite our best efforts, technical or typographical errors may exist in this document. Uniview cannot be held responsible for any such errors and reserves the right to change the contents of this document without prior notice.