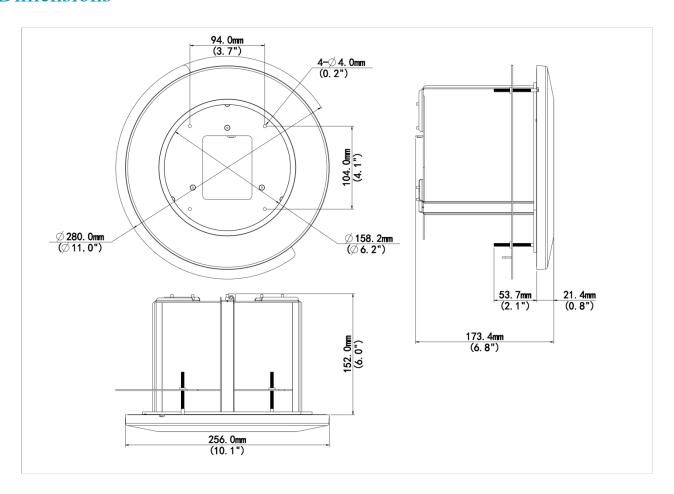

#### **Dimensions**

## Specifications

| Model              | TR-FM200-IN                                               |
|--------------------|-----------------------------------------------------------|
| Bracket            |                                                           |
| Application        | Indoor, indoor PTZ dome in-ceiling installation           |
| Bracket Dimensions | Φ280mmx172.4mm(Φ11"x6.8") In-ceiling hole: Φ230mm(Φ9.05") |
| Bracket Weight     | 2kg(4.4lb)                                                |
| Bracket Material   | Sheet metal and PC                                        |