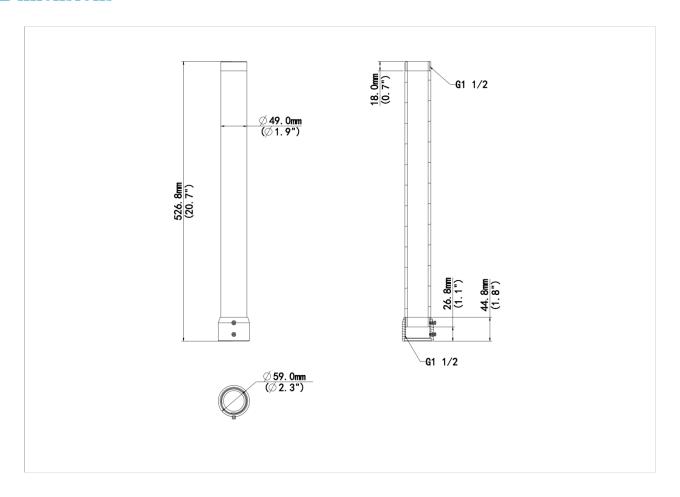

## Specifications

| Model              | TR-SE45-A-IN                                     |
|--------------------|--------------------------------------------------|
| Bracket            |                                                  |
| Application        | Indoor or outdoor, PTZ dome pendant installation |
| Bracket Dimensions | Φ59mmx526mm(Φ2.3"x20.7")                         |
| Bracket Weight     | 0.93kg(2.1lb)                                    |
| Bracket Material   | Aluminum alloy                                   |

### **Dimensions**