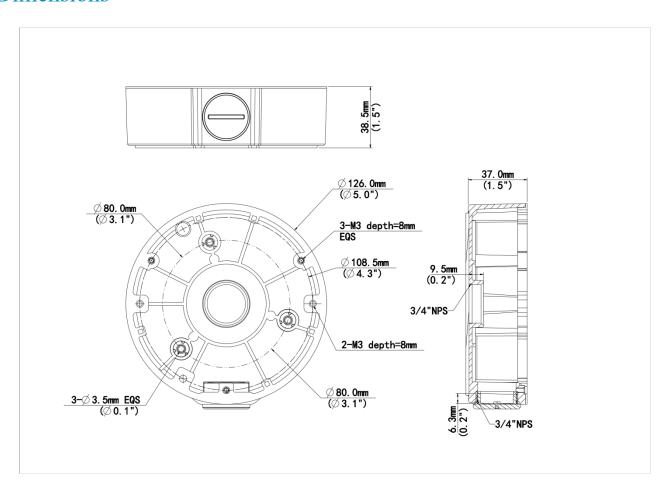

### **Dimensions**

## Specifications

| Model              | TR-JB03-H-IN                                                     |
|--------------------|------------------------------------------------------------------|
| Bracket            |                                                                  |
| Application        | Junction box for IPC363X Series and IPC36XXS/E Series fixed dome |
| Bracket Dimensions | Ф126mm*36mm (4.96" x1.42")                                       |
| Bracket Weight     | 0.24kg(0.53lb)                                                   |
| Bracket Material   | Aluminum alloy                                                   |