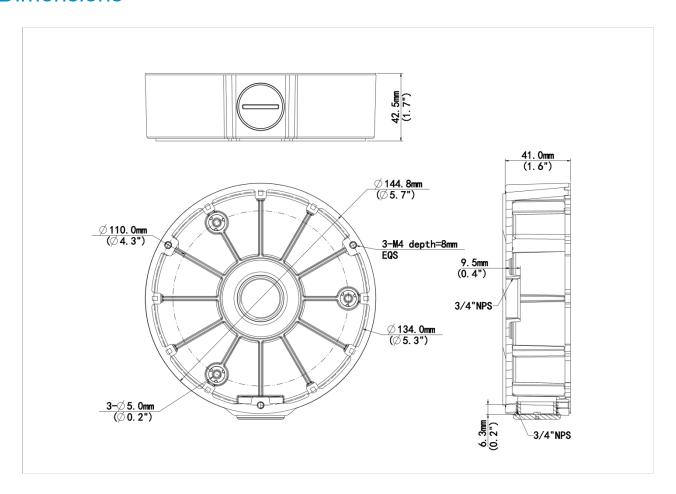

#### **Dimensions**

## **Specifications**

| Model              | TR-JB04-C-IN                                    |
|--------------------|-------------------------------------------------|
| Bracket            |                                                 |
| Application        | Wall installation for IPC323X Series fixed dome |
| Bracket Dimensions | Ф144.8mm*40mm (5.70" х1.57")                    |
| Bracket Weight     | 0.3kg(0.66lb)                                   |
| Bracket Material   | Aluminum alloy                                  |