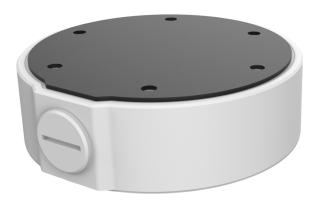

# Fixed Dome Junction Box

### TR-JB04-C-IN

## **Specifications**

| Model              | TR-JB04-C-IN                                    |
|--------------------|-------------------------------------------------|
| Bracket            |                                                 |
| Application        | Wall installation for IPC323X Series fixed dome |
| Bracket Dimensions | Ф144.8mm*40mm (5.70" х1.57")                    |
| Bracket Weight     | 0.3kg(0.66lb)                                   |
| Bracket Material   | Aluminum alloy                                  |