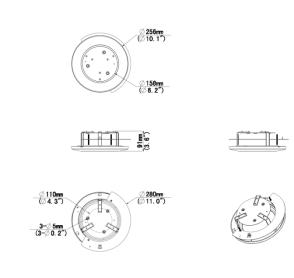

#### Dimensions

#### Specifications

| Bracket            | Description                                               |
|--------------------|-----------------------------------------------------------|
| Application        | Indoor, indoor PTZ dome in-ceiling installation           |
| Bracket Dimensions | Φ280mmx91mm(Φ11" x3.6")<br>In-ceiling hole: Φ210mm(Φ8.3") |
| Bracket Weight     | 1.2kg(2.65lb)                                             |
| Bracket Material   | Sheet metal and PC                                        |