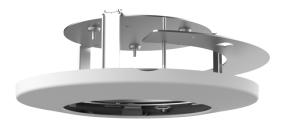

## 4" PTZ Dome In-celling Mount

### TR-FM180-IN

UNV

#### Specifications

| Bracket            | Description                                               |
|--------------------|-----------------------------------------------------------|
| Application        | Indoor, indoor PTZ dome in-ceiling installation           |
| Bracket Dimensions | Φ280mmx91mm(Φ11" x3.6")<br>In-ceiling hole: Φ210mm(Φ8.3") |
| Bracket Weight     | 1.2kg(2.65lb)                                             |
| Bracket Material   | Sheet metal and PC                                        |