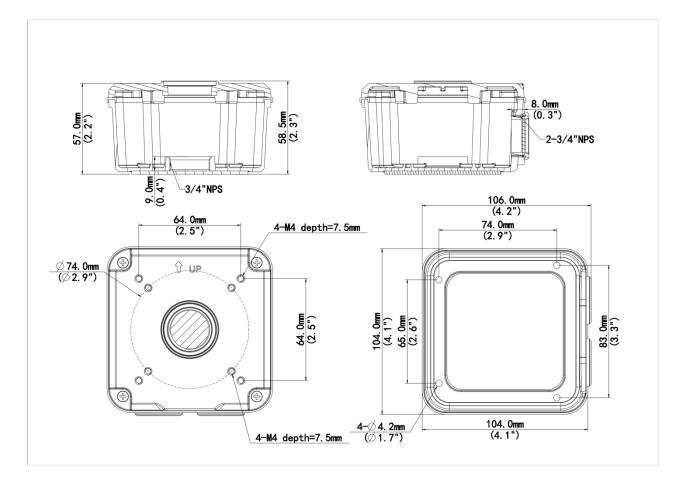

#### Dimensions

### Specifications

| Model              | TR-JB06-A-IN                                                                   |
|--------------------|--------------------------------------------------------------------------------|
| Bracket            |                                                                                |
| Application        | Outdoor or indoor cable junction box for IPC23XX OEM series(Extra back outlet) |
| Bracket Dimensions | Φ104mm*104mm*55.5mm (4.09" x4.09"x2.19")                                       |
| Bracket Weight     | 0.42kg(0.93lb)                                                                 |
| Bracket Material   | Aluminum alloy                                                                 |