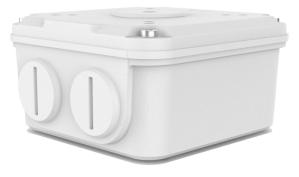

### **Bullet Camera Junction Box**

#### TR-JB06-A-IN

### Specifications

| Model              | TR-JB06-A-IN                                                                   |
|--------------------|--------------------------------------------------------------------------------|
| Bracket            |                                                                                |
| Application        | Outdoor or indoor cable junction box for IPC23XX OEM series(Extra back outlet) |
| Bracket Dimensions | Φ104mm*104mm*55.5mm (4.09" x4.09"x2.19")                                       |
| Bracket Weight     | 0.42kg(0.93lb)                                                                 |
| Bracket Material   | Aluminum alloy                                                                 |