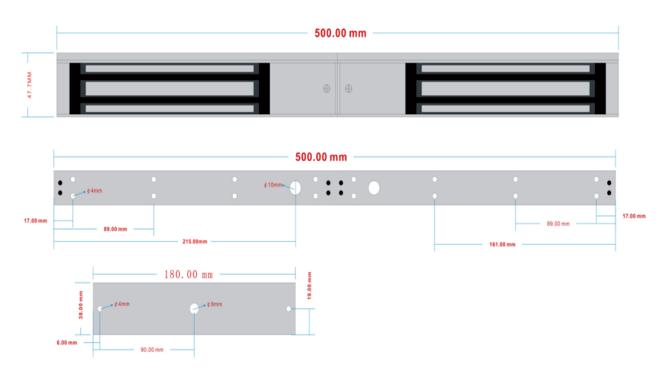

### **Dimensions**

### Specifications

| Model                  | OEA-ML22-280                                                    |  |
|------------------------|-----------------------------------------------------------------|--|
| Hardware Specification |                                                                 |  |
| Power Supply           | DC12V/DC24V                                                     |  |
| Operating Current      | 460mA*2                                                         |  |
| Standby Current        | 460mA*2/230mA*2                                                 |  |
| Security Type          | Failsafe                                                        |  |
| Operating Environment  | Operating temperature: -30°C to +60°C; operating humidity: ≤95% |  |
| Weight                 | 4kg                                                             |  |
| Dimensions (L x W x H) | Lock housing:500×47.7×27.5; armature plate: 180×38×11.7         |  |
| Door Support           | Wooden door, glass door, metal door, etc.                       |  |
| Attestation            | CE/FCC/ROHS                                                     |  |