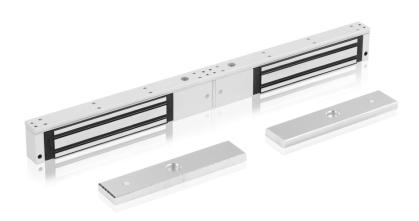

### Overview

OEA-ML22-280 is a magnetic lock with 280kg holding force designed for double doors, which is made of high-strength aluminum alloy and suitable for wooden doors, glass doors, iron doors, security doors, etc. It features fine workmanship, high solidity, strong suction, low power consumption, high reliability, high stability and sensitivity, easy installation, and eco-friendliness.

#### **Features**

- 280kg holding force.
- MOV surge protection.
- No residual magnetism, abrasion resistant.
- Solid aluminum alloy housing.
- Double-insulated lock body.
- Tamper-proof screws, stable and safe.