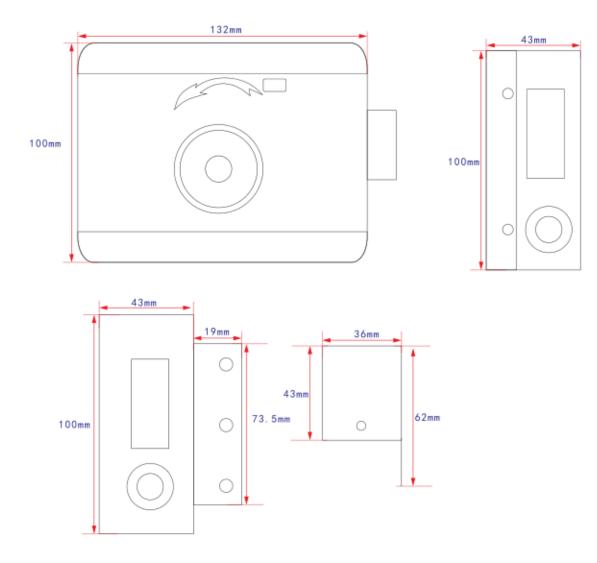

### Dimensions

### Specifications

| Model                  | OEA-TL12                                                        |
|------------------------|-----------------------------------------------------------------|
| Hardware Specification |                                                                 |
| Power Supply           | DC12V                                                           |
| Operating Current      | 300mA                                                           |
| Standby Current        | 20mA                                                            |
| Security Type          | Power failure to stay in place                                  |
| Operating Environment  | Operating temperature: -30°C to +60°C, operating humidity: ≤95% |
| Weight                 | 1.25kg (including accessories)                                  |
| Dimensions (L x W x H) | Main-lock: 132×100×43; sub-lock: 62×100×36                      |
| Door Support           | Wooden door, metal door, etc.                                   |
| Attestation            | CE/FCC/ROHS                                                     |