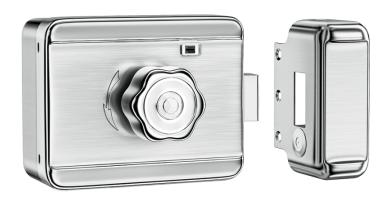

### Overview

OEA-TL12 electric motor lock is designed for the anti-tailgating interlocked safety door system. As it adopts a hardware locking solution, when locked, the door cannot be opened from the outside either with electric control or with a key. Besides, it uses advanced circuit design, mechanical structure, all-metal gear and high-speed motor, realizing long lifetime and fast unlocking. It is widely used in smart communities, schools, hotels, rental houses, detention centers, banks, prisons and other places.

### Specifications

| Model                  | OEA-TL12                                                        |
|------------------------|-----------------------------------------------------------------|
| Hardware Specification |                                                                 |
| Power Supply           | DC12V                                                           |
| Operating Current      | 300mA                                                           |
| Standby Current        | 20mA                                                            |
| Security Type          | Power failure to stay in place                                  |
| Operating Environment  | Operating temperature: -30°C to +60°C, operating humidity: ≤95% |
| Weight                 | 1.25kg (including accessories)                                  |
| Dimensions (L x W x H) | Main-lock: 132×100×43; sub-lock: 62×100×36                      |
| Door Support           | Wooden door, metal door, etc.                                   |
| Attestation            | CE/FCC/ROHS                                                     |