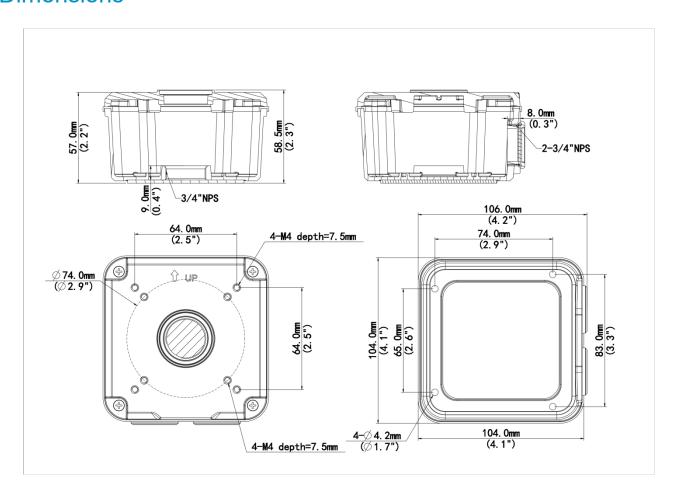

### TR-JB06-A-IN



## **Specifications**

| Model              | TR-JB06-A-IN                                                                   |
|--------------------|--------------------------------------------------------------------------------|
| Bracket            |                                                                                |
| Application        | Outdoor or indoor cable junction box for IPC23XX OEM series(Extra back outlet) |
| Bracket Dimensions | Φ104mm*104mm*55.5mm (4.09" x4.09"x2.19")                                       |
| Bracket Weight     | 0.42kg(0.93lb)                                                                 |
| Bracket Material   | Aluminum alloy                                                                 |

1



#### **Dimensions**



#### Zhejiang Uniview Technologies Co., Ltd.

No. 369, Xietong Road, Xixing Sub-district, Binjiang District, Hangzhou City, 310051, Zhejiang Province, China (Zhejiang) Pilot Free Trade Zone, China

Email: overse as business@uniview.com; global support@uniview.com

http://www.uniview.com

©2023-2024 Zhejiang Uniview Technologies Co., Ltd. All rights reserved.

\*Product specifications and availability are subject to change without notice.

\*Despite our best efforts, technical or typographical errors may exist in this document. Uniview cannot be held responsible for any such errors and reserves the right to change the contents of this document without prior notice.