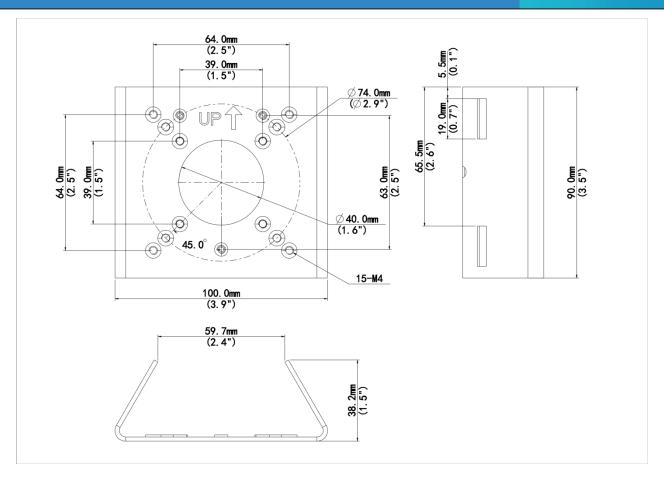

## **Dimensions**

Aggregate product size diagram using "main model" as an example

1