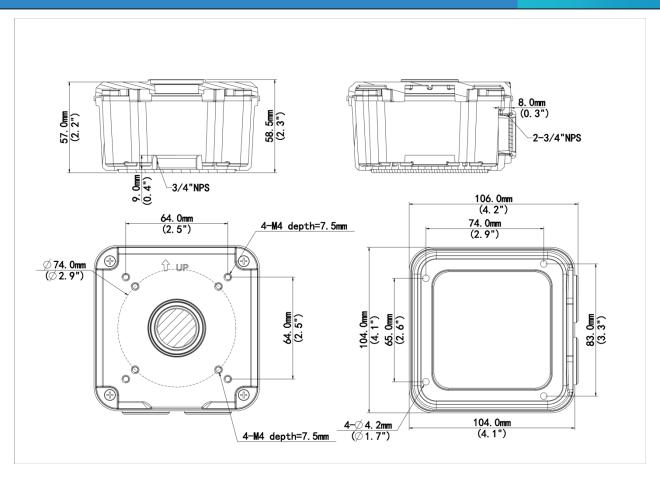

## **Dimensions**

Aggregate product size diagram using "main model" as an example

1