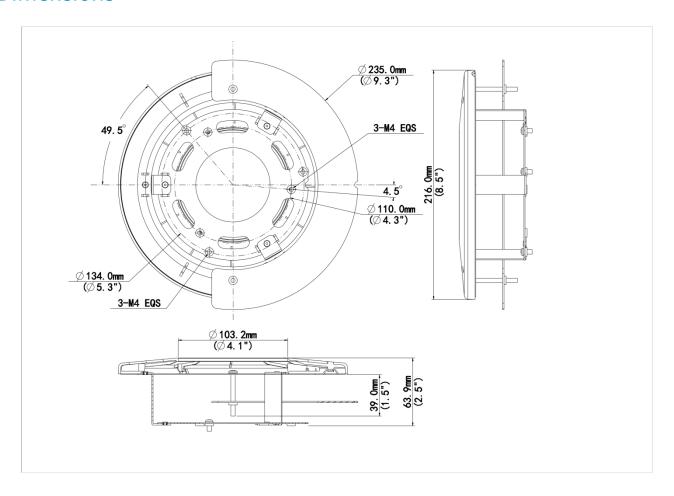

### **Dimensions**

## **Specifications**

| Model              | TR-FM152-A-IN                                     |
|--------------------|---------------------------------------------------|
| Bracket            |                                                   |
| Application        | Indoor, indoor fixed dome in-ceiling installation |
| Bracket Dimensions | Ф235.0 mm × 63.9 mm (Ф9.3" × 2.5")                |
|                    | In-ceiling hole: Φ216.0 mm (Φ8.5")                |
| Bracket Weight     | 0.49kg(1.1lb)                                     |
| Bracket Material   | Sheet metal and ABS                               |