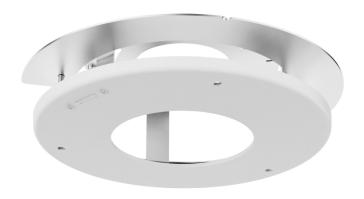

# In-ceiling Bracket for 323 Series Fix-dome

## TR-FM152-A-IN

## **Specifications**

| Model              | TR-FM152-A-IN                                     |
|--------------------|---------------------------------------------------|
| Bracket            |                                                   |
| Application        | Indoor, indoor fixed dome in-ceiling installation |
| Bracket Dimensions | Ф235.0 mm × 63.9 mm (Ф9.3" × 2.5")                |
|                    | In-ceiling hole: Φ216.0 mm (Φ8.5")                |
| Bracket Weight     | 0.49kg(1.1lb)                                     |
| Bracket Material   | Sheet metal and ABS                               |