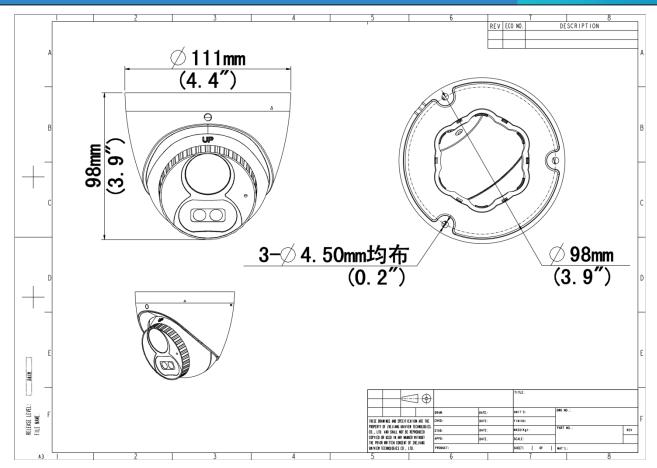

### Dimensions

Aggregate product size diagram using "main model" as an example

### DATASHEET

| Day/Night               | Three modes: Auto (default), Day, Night                                         |  |
|-------------------------|---------------------------------------------------------------------------------|--|
| Digital Noise Reduction | 2D                                                                              |  |
| White Balance           | Two modes: Auto (default), Manual                                               |  |
| WDR                     | DWDR                                                                            |  |
| Smart IR                | Support                                                                         |  |
| Flip                    | Supports 180°horizontal flip, 180°vertical flip                                 |  |
| Digital Defog           | N/A                                                                             |  |
| Audio                   |                                                                                 |  |
| Built-in Mic            | Support                                                                         |  |
| Camera Audio            | TVI: 4MP@25fps, 4MP@30fps,1080P@25fps, 1080P@30fps<br>CVI: 4MP@25fps, 4MP@30fps |  |
| Interface               |                                                                                 |  |
| Power Interface         | 5.5 mm Power Interface                                                          |  |
| Video Output            | BNC, supports TVI/AHD/CVI/CVBS                                                  |  |
| Operating Environment   |                                                                                 |  |
| Temperature             | -30°C to 60°C (-22°F to 140°F)                                                  |  |
| Humidity                | $\leq$ 95% RH (non-condensing)                                                  |  |
| Surge Protection        | 4 KV for power, 4 KV for video output interfaces                                |  |
| Ingress Protection      | IP67                                                                            |  |
| General                 |                                                                                 |  |
| Power                   | $DC 12 V \pm 25\%$                                                              |  |
| Power Consumption       | MAX 3.5W                                                                        |  |
| Mount                   | Wall Mount, Pole Mount, Corner Mount, Pendant Mount                             |  |
| Dimensions              | Φ111mm*98mm (diameter*height)                                                   |  |
| Material                | Graphene + Metal + Plastic                                                      |  |
| Weight                  | 334g(0.74lb)                                                                    |  |
|                         |                                                                                 |  |