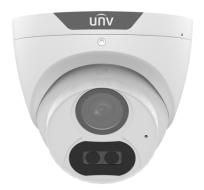

### 4MP LightHunter HD IR Fixed Turret Analog Camera

UAC-T124-AF28(40)LM

#### Overview

UAC-T124-AF28(40)LM is a 4MP LightHunter HD IR fixed turret analog camera with a high-performance 1/3-inch CMOS sensor. It supports TVI/AHD/CVI/CVBS, which effectively enhances product adaptability and diversity of networking solutions. With SYV-75-3 or other coaxial cable types, the camera can achieve low-cost, long-distance, and anti-interference mega-pixel HD video transmission without time delay. It supports IR-cut filter with auto-switch (ICR) and provides color images at daytime and black/white images at night. The camera also supports audio input and synchronous transmission of audio and video.

#### Features

- High quality imaging with 4MP resolution
- TVI/AHD/CVI/CVBS
- Supports IR-cut filter with auto-switch (ICR)
- LightHunter monitoring with high-sensitivity sensor
- Supports 180° horizontal flip, 180° vertical flip
- OSD configuration menu, easy to operate
- IP67 waterproof and dustproof design, high reliability