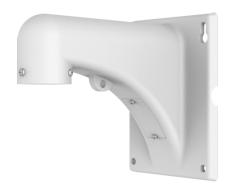

# TR-WE45-IN Dome Camera Wall Mount Bracket

## TR-WE45-IN

# **Specifications**

| Model              | TR-WE45-IN                                               |
|--------------------|----------------------------------------------------------|
| Bracket            |                                                          |
| Application        | Indoor or outdoor, wall installation for PTZ dome camera |
| Bracket Dimensions | 230.3 mm × 141 mm × 201.5 mm (9.1" × 5.6" × 7.9")        |
| Bracket Weight     | 790 g (1.74 lb)                                          |
| Bracket Material   | Aluminum alloy                                           |