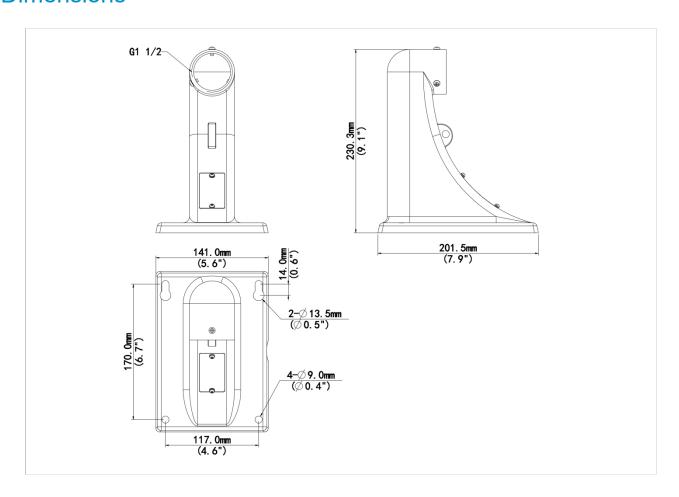

### **Dimensions**

# **Specifications**

| Model              | TR-WE45-IN                                               |
|--------------------|----------------------------------------------------------|
| Bracket            |                                                          |
| Application        | Indoor or outdoor, wall installation for PTZ dome camera |
| Bracket Dimensions | 230.3 mm × 141 mm × 201.5 mm (9.1" × 5.6" × 7.9")        |
| Bracket Weight     | 790 g (1.74 lb)                                          |
| Bracket Material   | Aluminum alloy                                           |