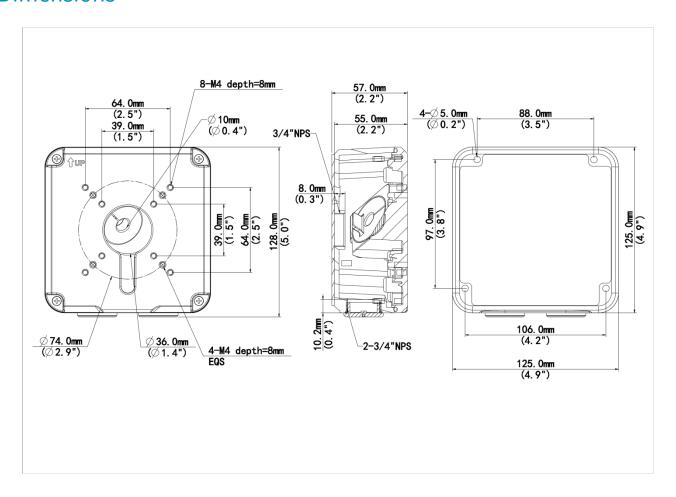

---------------------------------------------------------------------------------------|
| Bracket            |                                                                                          |
| Application        | Outdoor or indoor cable junction box for IPC23XX/222X、IPC74X and IPC252/26X series(Extra |
|                    | back outlet)                                                                             |
| Bracket Dimensions | Φ125mm*125mm*55mm (4.92" x4.92"x2.17")                                                   |
| Bracket Weight     | 0.75kg(1.65lb)                                                                           |
| Bracket Material   | Aluminum alloy                                                                           |

1



#### **Dimensions**



#### Zhejiang Uniview Technologies Co., Ltd.

No. 369, Xietong Road, Xixing Sub-district, Binjiang District, Hangzhou City, 310051, Zhejiang Province, China

Email: overseasbusiness@uniview.com; globalsupport@uniview.com

http://www.uniview.com

 $\hbox{@2023-2025\ Zhejiang\,Uniview\,Technologies\,Co.,\,Ltd.\,All\,rights\,reserved.}$ 

\*Product specifications and availability are subject to change without notice.

\*Despite our best efforts, technical or typographical errors may exist in this document. Uniview cannot be held responsible for any such errors and reserves the right to change the contents of this document without prior notice.