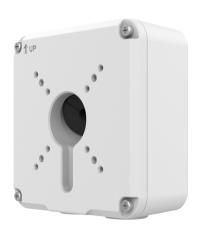

# **Bullet Junction Box**

### TR-JB07-D-IN

## Specifications

| Model              | TR-JB07-D-IN                                                                             |
|--------------------|------------------------------------------------------------------------------------------|
| Bracket            |                                                                                          |
| Application        | Outdoor or indoor cable junction box for IPC23XX/222X、IPC74X and IPC252/26X series(Extra |
|                    | back outlet)                                                                             |
| Bracket Dimensions | Φ125mm*125mm*55mm (4.92" x4.92"x2.17")                                                   |
| Bracket Weight     | 0.75kg(1.65lb)                                                                           |
| Bracket Material   | Aluminum alloy                                                                           |