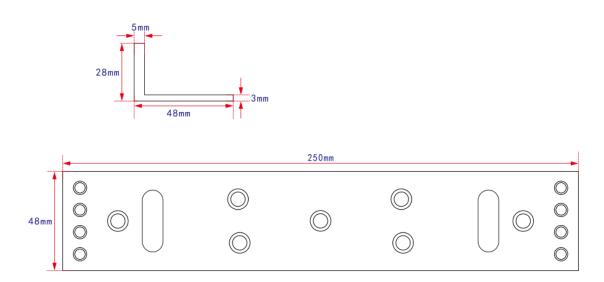

### **Dimensions**

## **Specifications**

| Model                  | OEA-MS22-280L  |
|------------------------|----------------|
| Hardware Specification |                |
| Material               | Aluminum alloy |
| Dimensions (L x W x H) | 250*48*28mm*2  |
| Weight                 | 0.27kg*2       |