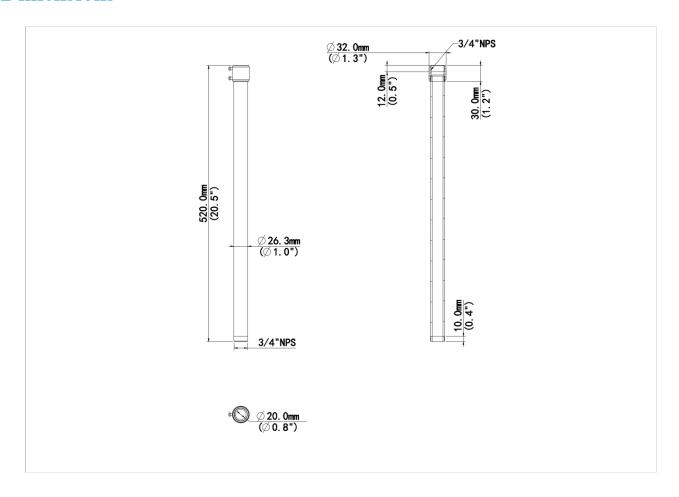

## Specifications

| Model              | TR-SE24-A-IN                                       |
|--------------------|----------------------------------------------------|
| Bracket            |                                                    |
| Application        | Indoor or outdoor, Fixed Dome Pendant Installation |
| Bracket Dimensions | Ф32mmx520mm(Ф1.26"x20.47")                         |
| Bracket Weight     | 0.35kg(0.77lb)                                     |
| Bracket Material   | Aluminum alloy                                     |

## **Dimensions**