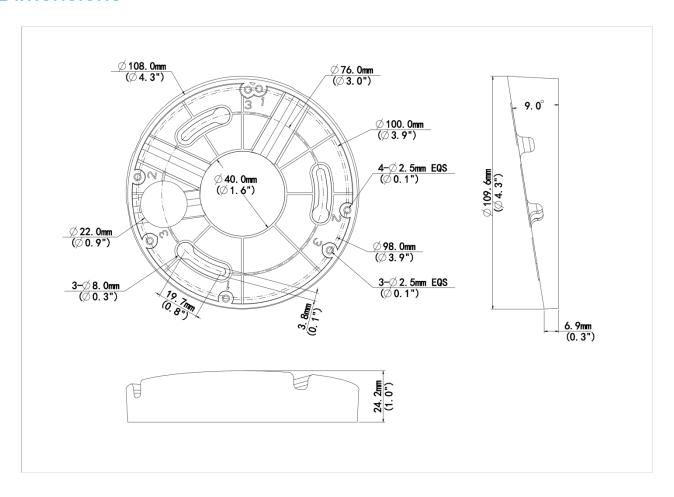

#### **Dimensions**

## **Specifications**

| Model              | TR-UM06-E-IN                                        |
|--------------------|-----------------------------------------------------|
| Bracket            |                                                     |
| Application        | Indoor, incline installation for IPC32XS/E/L series |
| Bracket Dimensions | Ø109.6*24.2mm                                       |
| Bracket Weight     | 0.04kg(0.1lb)                                       |
| Bearable Load      | 1.5kg(3.3lb)                                        |
| Bracket Material   | Plastic                                             |