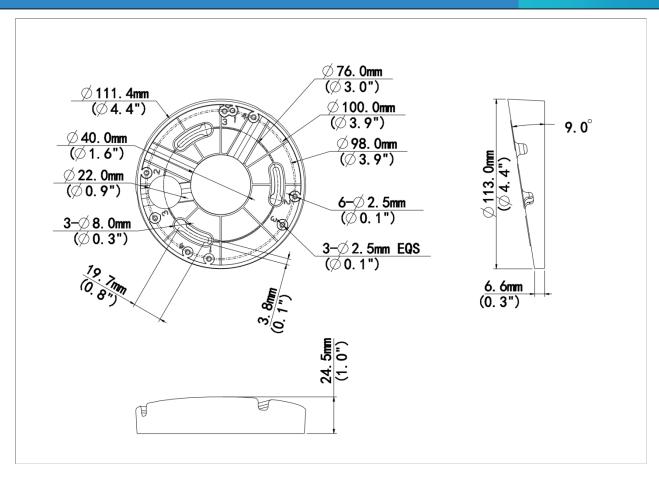

#### **Dimensions**

Aggregate product size diagram using "main model" as an example

1