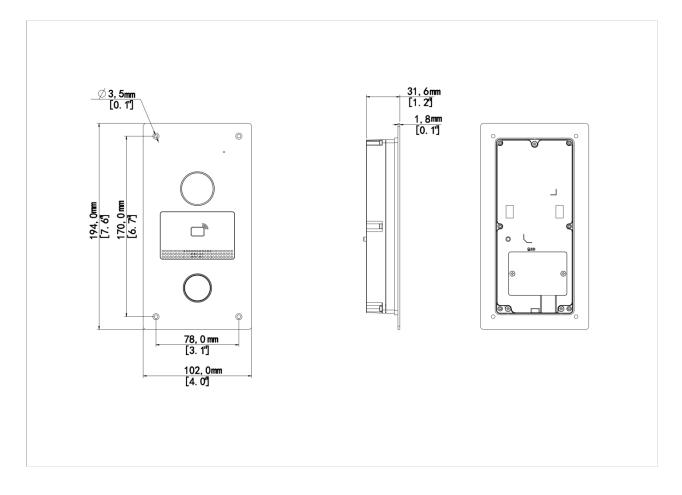

## Dimensions

## DATASHEET

| Volume Adjustment              | Support                                                                         |
|--------------------------------|---------------------------------------------------------------------------------|
| Audio Quality                  | Noise reduction, echo cancellation, auto gain control                           |
| Audio Input                    | Built-in mic                                                                    |
| Audio Output                   | Built-in speaker                                                                |
| Audio Compression Standard     | PCM, G711, MP3                                                                  |
| Audio Compression Bitrate      | 128Kps                                                                          |
| Protection Level               | IP65 (Apply waterproof glue to the gap between the device and the wall. See the |
|                                | quick guide for details), IK08                                                  |
| Power Supply                   | DC12V ±25%, PoE power supply                                                    |
| Weight                         | 267g                                                                            |
| Mount Method                   | Wall mount, supports surface mount, junction box mount, recess mount            |
| Network                        | 100Mbps network interface, supports IEEE802.3af PoE power supply                |
| Interface                      | Power supply*1, network interface*1, RS485*1, door lock interface*2, IO input*4 |
| Dimensions (L x W x H)         | 102mm x 31.6mm x 194mm                                                          |
| Operating Environment          | - 40°C to 60°C, 10% to 90% noncondensing, outdoor                               |
| Basic Business                 |                                                                                 |
| WDR                            | Supports DWDR                                                                   |
| Protocol                       | private protocol                                                                |
| Button                         | Door call button*1, tamper button*1                                             |
| Network protocol               | TCP/IP, IPv4, HTTP, RTP, RTSP, NTP                                              |
| Specification Index            |                                                                                 |
| Card Capacity                  | 10000                                                                           |
| Linked Indoor Station Capacity | 20                                                                              |