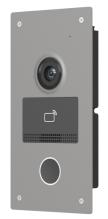

# Villa Door Station

#### OEU-201S-HMK-Z-NB

### Overview

OEU-201S-HMK-Z-NB villa door station is a terminal device in the digital building intercom system, with functions of visual intercom, security protection alarm, video surveillance, etc., providing a safe and comfortable living environment for residents. It can be widely used in residential villas.

#### Features

- Front metal casing.
- Supports batch configuration.
- Supports call and intercom with the connected indoor stations and Guard Live.
- Supports video surveillance, security protection alarm, and tamper alarm.
- Built-in IC card reader.