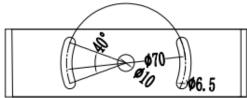

le             | 1 x power input, 1 x strobe trigger input |  |
| Power                  | 30W                                       |  |
| Be in common use       |                                           |  |
| Weight                 | 1.5 kg                                    |  |
| Ingress protection     | IP66                                      |  |
| Bracket rotation angle | -90° to 90°                               |  |
| Dimensions (L×W×H)     | 1159×230×61mm                             |  |
| Power supply           | 200-240Vac 50/60Hz                        |  |
| LED strobe             |                                           |  |
| Trigger mode           | Level trigger, switch trigger             |  |

1



## **Dimensions**

White light flash lifetime



27000h@40°C









#### Accessories

#### TR-UP0627

Universal Pole Mounting Bracket(Ele gant White,Diameter100-300mm,Domestic Version),Universal Type



## **Ordering Info**

| Product Model | Config | Description                      |
|---------------|--------|----------------------------------|
| LAMP-IS16     | A-F-OS | Infrared Strobe Light (Overseas) |

#### Zhejiang Uniview Technologies Co., Ltd.

No. 369, Xietong Road, Xixing Sub-district, Binjiang District, Hangzhou City, 310051, Zhejiang Province, China

Email: overseas business@uniview.com; global support@uniview.com

http://www.uniview.com

©2024-2025 Zhejiang Uniview Technologies Co., Ltd. All rights reserved.

\*Product specifications and availability are subject to change without notice.

\*Despite our best efforts, technical or typogra