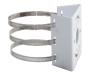

#### TR-UP0627

Universal Pole Mounting Bracket(Ele gant White,Diameter100-300mm,Domestic Version),Universal Type