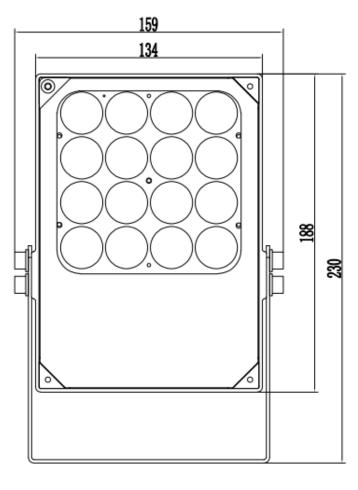

## **Dimensions**

White light flash lifetime

27000h@40°C

### **Specifications**

| Model                  | LAMP-IS16@A-F-OS                          |  |
|------------------------|-------------------------------------------|--|
| Structure              |                                           |  |
| Tail cable             | 1 x power input, 1 x strobe trigger input |  |
| Power                  | 30W                                       |  |
| Be in common use       |                                           |  |
| Weight                 | 1.5 kg                                    |  |
| Ingress protection     | IP66                                      |  |
| Bracket rotation angle | -90° to 90°                               |  |
| Dimensions (L×W×H)     | 1159×230×61mm                             |  |
| Power supply           | 200-240Vac 50/60Hz                        |  |
| LED strobe             |                                           |  |
| Trigger mode           | Level trigger, switch trigger             |  |