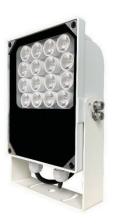

# Infrared Strobe Light

### LAPM-IS16@A-F-OS

#### **Features**

- Elegant appearance, integrated structure design, safety and convenient.
- Uses high-power LED warm light chip, warm and soft light source, glare-free, avoiding light pollution.
- Supports synchronous video illumination.
- Uniform illumination delivers clear image, no smearing or overexposure.
- Pulse signal self-test, no need for setup, automatic high-frequency illumination based on the digital pulse signal of the camera unit.
- Wide voltage allows AC 176V to 264V mains power supply.
- All-weather operation, applicable to harsh environments.
- IP66 protection level, waterproof and dustproof.