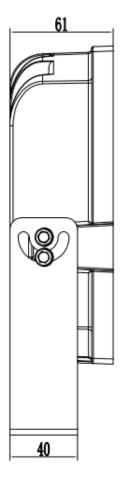

## **Dimensions**

White light flash lifetime

27000h@40°C

### **Specifications**

| Model                  | LAMP-IS16@A-F-OS                          |  |
|------------------------|-------------------------------------------|--|
| Structure              |                                           |  |
| Tail cable             | 1 x power input, 1 x strobe trigger input |  |
| Power                  | 30W                                       |  |
| Be in common use       |                                           |  |
| Weight                 | 1.5 kg                                    |  |
| Ingress protection     | IP66                                      |  |
| Bracket rotation angle | -90° to 90°                               |  |
| Dimensions (L×W×H)     | 1159×230×61mm                             |  |
| Power supply           | 200-240Vac 50/60Hz                        |  |
| LED strobe             |                                           |  |
| Trigger mode           | Level trigger, switch trigger             |  |